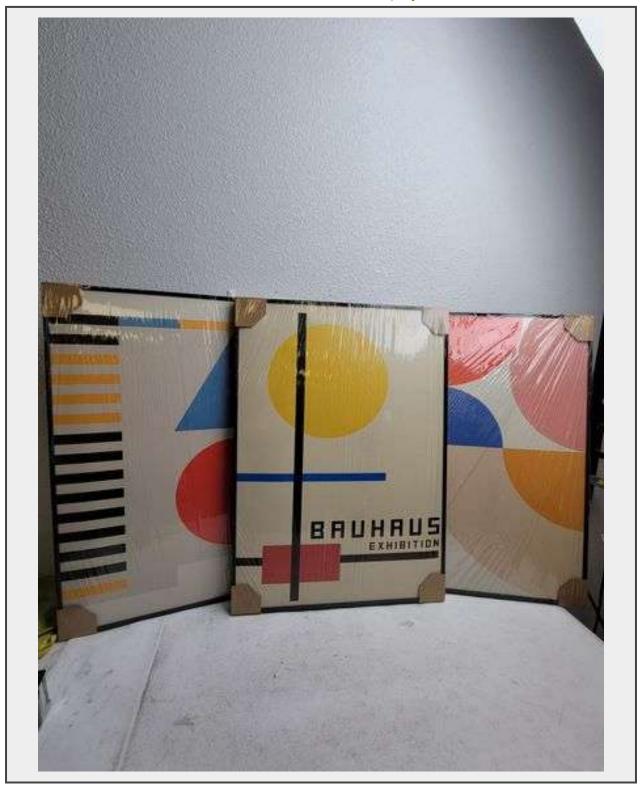

**Sale Name:** Twilight Thursday - DM

LOT DM1964 - Bauhaus Exhibition Wall Canvas Set , Open Box

## **Description**

Bauhaus Exhibition Wall Canvas Set , Open Box

**Condition:** Open Box **Condition Disclaimer:** "Open Box" items are lots that were sold by a retailer, and

potentially used before being returned by a customer. These items are not tested for functionality or inspected for completeness. Open Box items may be damaged, not in their original packaging, and/or may be missing pieces. So unless the condition of a specific item is explicitly stated, the bidder should not make any assumptions about the condition of the item. All Open Box items are sold AS/IS. Please carefully inspect the lot photos and read the lot details prior to bidding.