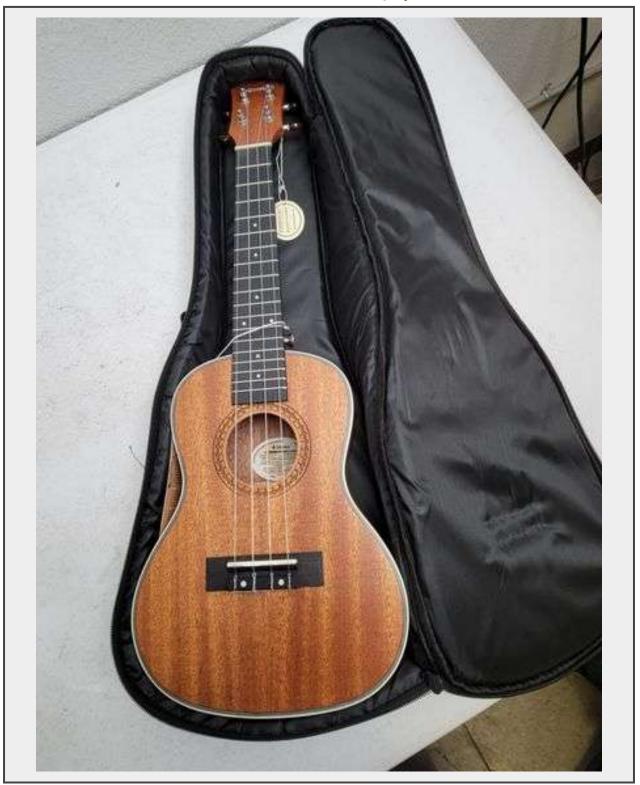

**Sale Name:** Twilight Thursday - DM

LOT DM1750 - Donner Music Ukulele Concert Size , Open Box

## **Description**

Donner Music Ukulele Concert Size , Open Box

**Condition:** Open Box **Condition Disclaimer:** "Open Box" items are lots that were sold by a retailer, and

potentially used before being returned by a customer. These items are not tested for functionality or inspected for completeness. Open Box items may be damaged, not in their original packaging, and/or may be missing pieces. So unless the condition of a specific item is explicitly stated, the bidder should not make any assumptions about the condition of the item. All Open Box items are sold AS/IS. Please carefully inspect the lot photos and read the lot details prior to bidding.