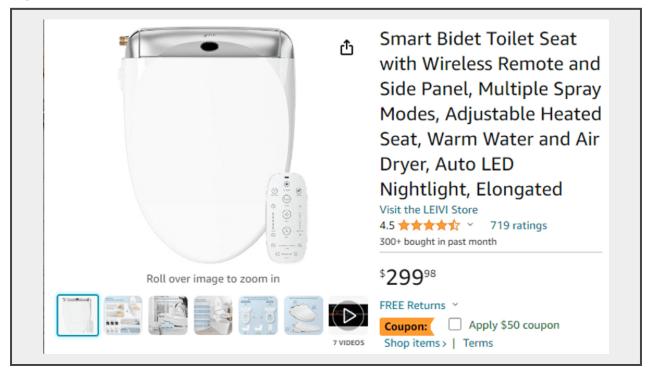

## LOT DO8229 - Leivi Smart Bidet Toilet Seat W/ Wireless Remote & Side Panel , Like New

## **Description**

Leivi Smart Bidet Toilet Seat W/ Wireless Remote & Side Panel, Like New

**Condition:** Like New

**Condition Disclaimer:** "Like New" items are lots that appear to be in a new and/or unused condition. For items that are marked "Like New" a bidder must review the photos and lot details prior to bidding. If the bidder feels that there is a major defect or significant discrepancy with the item, the bidder MUST report this to customer service prior to leaving the premises. Once the bidder has left the premises with the item, customer service cannot issue any refund for issues arising with the item. Additional information and requirements for receiving a refund can be found under refunds in our terms of service.