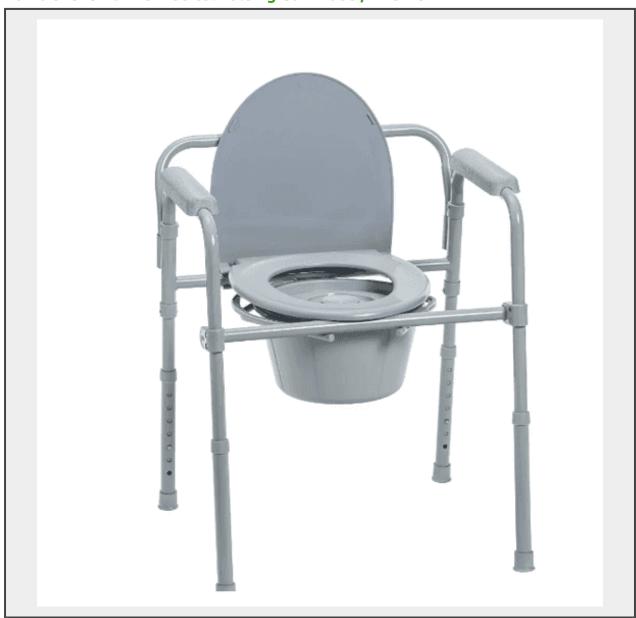

## LOT DU1545 - Drive Medical Folding Commode, Like New

## **Description**

Drive Medical Folding Commode, Like New

**Condition:** Like New

**Condition Disclaimer:** "Like New" items are lots that appear to be in a new and/or unused condition. For items that are marked "Like New" a bidder must review the photos and lot details prior to bidding. If the bidder feels that there is a major defect or significant discrepancy with the item, the bidder MUST report this to customer service prior to leaving the premises. Once the bidder has left the premises with the item, customer service cannot issue any refund for issues arising with the item. Additional information and requirements for receiving a refund can be found under refunds in our terms of service.