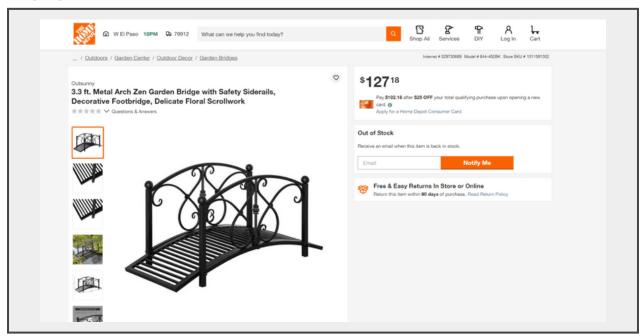

## LOT FE12871 - Outsunny 3.3' Metal Arch Zen Garden Bridge w/ Safety Siderails, Like New

## Description

Outsunny 3.3' Metal Arch Zen Garden Bridge w/ Safety Siderails, Like New

Condition: Like New

**Condition Disclaimer:** "Like New" items are lots that appear to be in a new and/or unused condition. For items that are marked "Like New" a bidder must review the photos and lot details prior to bidding. If the bidder feels that there is a major defect or significant discrepancy with the item, the bidder MUST report this to customer service prior to leaving the premises. Once the bidder has left the premises with the item, customer service cannot issue any refund for issues arising with the item. Additional information and requirements for receiving a refund can be found under refunds in our terms of service.