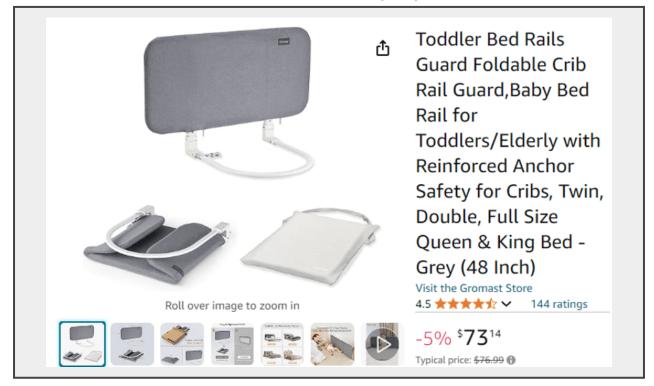

## LOT FT8922 - Gromast Portable Toddler Bed Rail, 48", Like New

## **Description**

Gromast Portable Toddler Bed Rail, 48", Like New

Condition: Like New

**Condition Disclaimer:** "Like New" items are lots that appear to be in a new and/or unused condition. For items that are marked "Like New" a bidder must review the photos and lot details prior to bidding. If the bidder feels that there is a major defect or significant discrepancy with the item, the bidder MUST report this to customer service prior to leaving the premises. Once the bidder has left the premises with the item, customer service cannot issue any refund for issues arising with the item. Additional information and requirements for receiving a refund can be found under refunds in our terms of service.