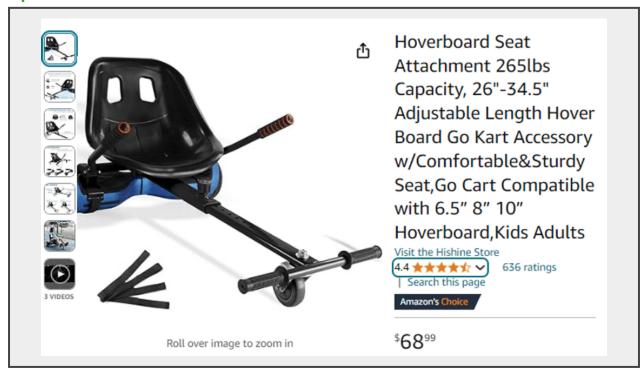

## LOT FU1443 - Hoverboard Seat Attachment 265lbs Capacity, Broken Hoverboard, Open Box

## **Description**

Hoverboard Seat Attachment 265lbs Capacity, Broken Hoverboard, Open Box

**Condition:** Open Box

**Condition Disclaimer:** "Open Box" items are lots that were sold by a retailer, and potentially used before being returned by a customer. These items are not tested for functionality or inspected for completeness. Open Box items may be damaged, not in their original packaging, and/or may be missing pieces. So unless the condition of a specific item is explicitly stated, the bidder should not make any assumptions about the condition of the item. All Open Box items are sold AS/IS. Please carefully inspect the lot photos and read the lot details prior to bidding.