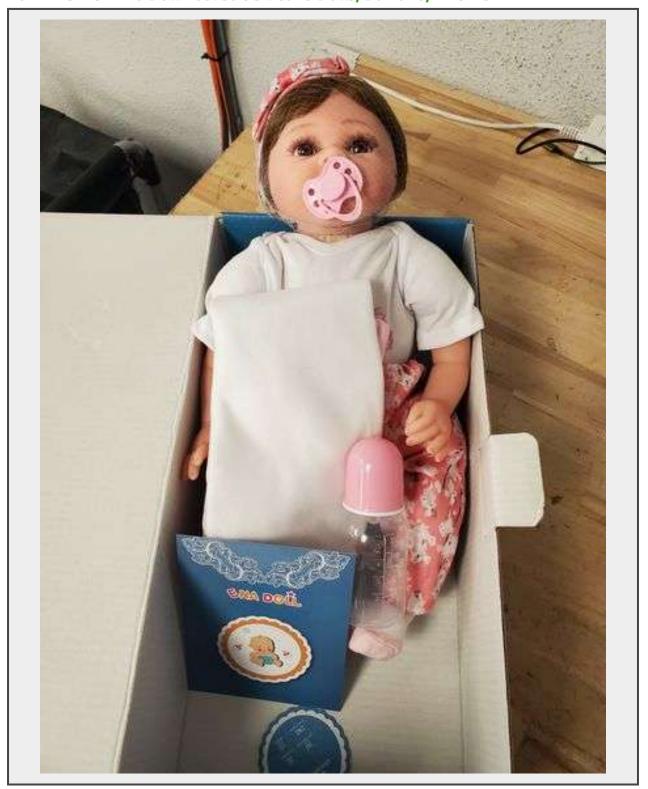

**Sale Name:** Stylish Saturday - FW

LOT FW3445 - Ena Doll Realistic Silicone Dolls, Box of 8, Like New

## **Description**

Ena Doll Realistic Silicone Dolls, Box of 8, Like New

**Condition:** Like New

Condition Disclaimer: "Like New" items are lots that appear to be in a new and/or

unused condition. For items that are marked "Like New" a bidder must review the photos and lot details prior to bidding. If the bidder feels that there is a major defect or significant discrepancy with the item, the bidder MUST report this to customer service prior to leaving the premises. Once the bidder has left the premises with the item, customer service cannot issue any refund for issues arising with the item. Additional information and requirements for receiving a refund can be found under refunds in our terms of service.