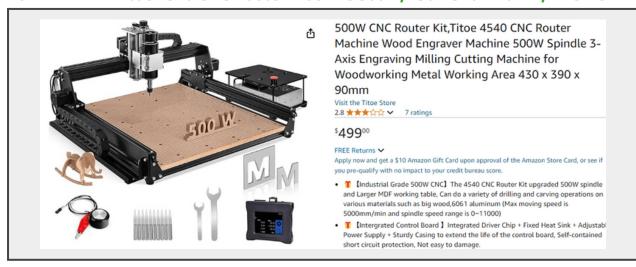

## LOT HP2227 - Titoe 4540 CNC Router Machine 500W, 430 x 390 x 90mm, Like New

## **Description**

Titoe 4540 CNC Router Machine 500W, 430 x 390 x 90mm, Like New

**Condition Notes:** Item is like new, it was not assembled or tested.

Condition: Like New

**Condition Disclaimer:** "Like New" items are lots that appear to be in a new and/or unused condition. For items that are marked "Like New" a bidder must review the photos and lot details prior to bidding. If the bidder feels that there is a major defect or significant discrepancy with the item, the bidder MUST report this to customer service prior to leaving the premises. Once the bidder has left the premises with the item, customer service cannot issue any refund for issues arising with the item. Additional information and requirements for receiving a refund can be found under refunds in our terms of service.