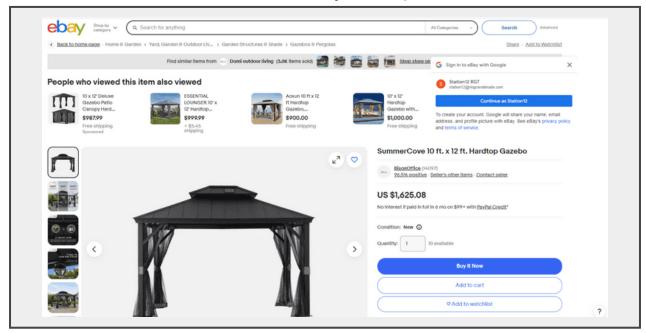

## LOT HU1236 - SummerCove 10 x 12' Hardtop Gazebo, Like New

## **Description**

SummerCove 10 x 12' Hardtop Gazebo, Like New

- 40 0

Condition: Like New

**Condition Disclaimer:** "Like New" items are lots that appear to be in a new and/or unused condition. For items that are marked "Like New" a bidder must review the photos and lot details prior to bidding. If the bidder feels that there is a major defect or significant discrepancy with the item, the bidder MUST report this to customer service prior to leaving the premises. Once the bidder has left the premises with the item, customer service cannot issue any refund for issues arising with the item. Additional information and requirements for receiving a refund can be found under refunds in our terms of service.